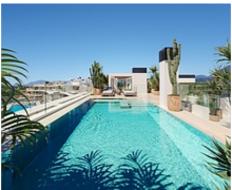

**Price: From 4,995,000 €** 

• Bedrooms: 4

• Bathrooms: 4

• Built Size: 757 m <sup>2</sup>

• Terrace: 8 - 350 m <sup>2</sup>

Reference: AP1410

similar, sophisticated home automation and two underground parking spaces and a storage room. It also boasts exceptional spa facilities, with a spacious indoor heated swimming pool with waterfall, fully equipped gymnasium, yoga room and a choice of wet and dry saunas.