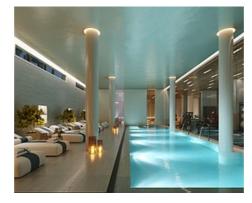

**Price: From 4,995,000 €** 

• Bedrooms: 4

• Bathrooms: 4

• Built Size: 757 m <sup>2</sup>

• Terrace: 8 - 350 m <sup>2</sup>

Reference: AP1410

similar, sophisticated home automation and two underground parking spaces and a storage room. It also boasts exceptional spa facilities, with a spacious indoor heated swimming pool with waterfall, fully equipped gymnasium, yoga room and a choice of wet and dry saunas.