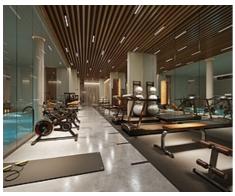

**Price: From 4,995,000 €** 

• Bedrooms: 4

• Bathrooms: 4

• Built Size: 757 m <sup>2</sup>

• Terrace: 8 - 350 m <sup>2</sup>

Reference: AP1410

similar, sophisticated home automation and two underground parking spaces and a storage room. It also boasts exceptional spa facilities, with a spacious indoor heated swimming pool with waterfall, fully equipped gymnasium, yoga room and a choice of wet and dry saunas.