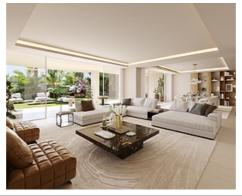

The qualities in this development are exceptional, with top quality materials, large open-plan living spaces, Modulnova kitchens, with Gaggenau appliances, underfloor heating throughout the entire apartment by water through aerothermia, Mitsubishi or

**Price: From 4,995,000 €** 

• Bedrooms: 4

• Bathrooms: 4

• Built Size: 757 m <sup>2</sup>

• Terrace: 8 - 350 m <sup>2</sup>

Reference: AP1410

similar, sophisticated home automation and two underground parking spaces and a storage room. It also boasts exceptional spa facilities, with a spacious indoor heated swimming pool with waterfall, fully equipped gymnasium, yoga room and a choice of wet and dry saunas.