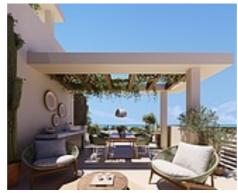

This fabulous ground floor apartment with private garden and large terrace offers a total of 154 m2 interior plus 231 m2 of terraces and 80 m2 of garden, it is distributed in 3 bedrooms and 3 bathrooms, spacious living room with open plan kitchen, ceiling heights up to 270 cm and a laundry room with Siemens washing and drying machine.