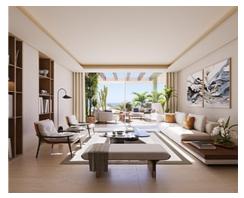

This fabulous ground floor apartment with private garden and large terrace offers a total of 154 m2 interior plus 231 m2 of terraces and 80 m2 of garden, it is distributed in 3 bedrooms and 3 bathrooms, spacious living room with open plan kitchen, ceiling heights up to 270 cm and a laundry room with Siemens washing and drying machine.