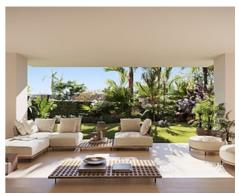

This fabulous ground floor apartment with private garden and large terrace offers a total of 154 m2 interior plus 231 m2 of terraces and 80 m2 of garden, it is distributed in 3 bedrooms and 3 bathrooms, spacious living room with open plan kitchen, ceiling heights up to 270 cm and a laundry room with Siemens washing and drying machine.