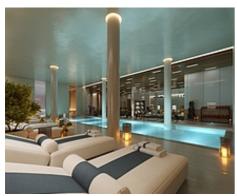

**Price: From 4,995,000 €** 

• Bedrooms: 4

• Bathrooms: 4

• Built Size: 757 m <sup>2</sup>

• Terrace: 8 - 350 m <sup>2</sup>

Reference: AP1410

similar, sophisticated home automation and two underground parking spaces and a storage room. It also boasts exceptional spa facilities, with a spacious indoor heated swimming pool with waterfall, fully equipped gymnasium, yoga room and a choice of wet and dry saunas.