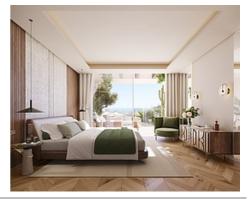

This fabulous ground floor apartment with private garden and large terrace offers a total of 154 m2 interior plus 231 m2 of terraces and 80 m2 of garden, it is distributed in 3 bedrooms and 3 bathrooms, spacious living room with open plan kitchen, ceiling heights up to 270 cm and a laundry room with Siemens washing and drying machine.

**Price: From 4,995,000 €** 

• Bedrooms: 4

• Bathrooms: 4

• Built Size: 757 m <sup>2</sup>

• Terrace: 8 - 350 m <sup>2</sup>

Reference: AP1410

similar, sophisticated home automation and two underground parking spaces and a storage room. It also boasts exceptional spa facilities, with a spacious indoor heated swimming pool with waterfall, fully equipped gymnasium, yoga room and a choice of wet and dry saunas.