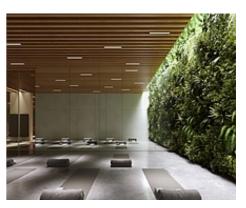

**Price: From 4,995,000 €** 

• Bedrooms: 4

• Bathrooms: 4

• Built Size: 757 m <sup>2</sup>

• Terrace: 8 - 350 m <sup>2</sup>

Reference: AP1410

similar, sophisticated home automation and two underground parking spaces and a storage room. It also boasts exceptional spa facilities, with a spacious indoor heated swimming pool with waterfall, fully equipped gymnasium, yoga room and a choice of wet and dry saunas.