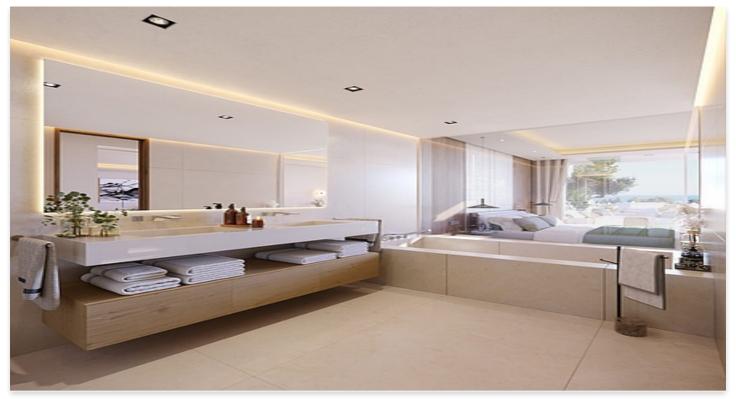

The qualities in this development are exceptional, with top quality materials, large open-plan living spaces, Modulnova kitchens, with Gaggenau appliances, underfloor heating throughout the entire apartment by water through aerothermia, Mitsubishi or

**Price: From 4,995,000 €** 

• Bedrooms: 4

• Bathrooms: 4

• Built Size: 757 m <sup>2</sup>

• Terrace: 8 - 350 m <sup>2</sup>

Reference: AP1410

similar, sophisticated home automation and two underground parking spaces and a storage room. It also boasts exceptional spa facilities, with a spacious indoor heated swimming pool with waterfall, fully equipped gymnasium, yoga room and a choice of wet and dry saunas.