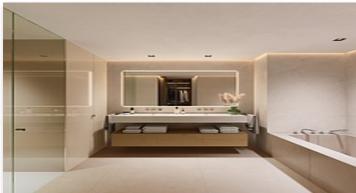

The qualities in this development are exceptional, with top quality materials, large open-plan living spaces, Modulnova kitchens, with Gaggenau appliances, underfloor heating throughout the entire apartment by water through aerothermia, Mitsubishi or

**Price: From 4,995,000 €** 

• Bedrooms: 4

• Bathrooms: 4

• Built Size: 757 m <sup>2</sup>

• Terrace: 8 - 350 m <sup>2</sup>

Reference: AP1410

similar, sophisticated home automation and two underground parking spaces and a storage room. It also boasts exceptional spa facilities, with a spacious indoor heated swimming pool with waterfall, fully equipped gymnasium, yoga room and a choice of wet and dry saunas.