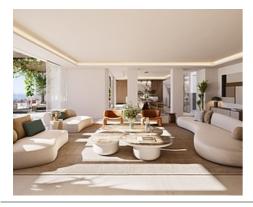

This fabulous ground floor apartment with private garden and large terrace offers a total of 154 m2 interior plus 231 m2 of terraces and 80 m2 of garden, it is distributed in 3 bedrooms and 3 bathrooms, spacious living room with open plan kitchen, ceiling heights up to 270 cm and a laundry room with Siemens washing and drying machine.