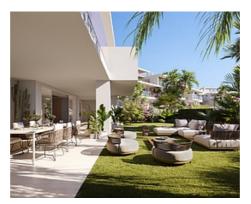

This fabulous ground floor apartment with private garden and large terrace offers a total of 154 m2 interior plus 231 m2 of terraces and 80 m2 of garden, it is distributed in 3 bedrooms and 3 bathrooms, spacious living room with open plan kitchen, ceiling heights up to 270 cm and a laundry room with Siemens washing and drying machine.