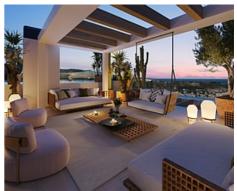

This fabulous ground floor apartment with private garden and large terrace offers a total of 154 m2 interior plus 231 m2 of terraces and 80 m2 of garden, it is distributed in 3 bedrooms and 3 bathrooms, spacious living room with open plan kitchen, ceiling heights up to 270 cm and a laundry room with Siemens washing and drying machine.